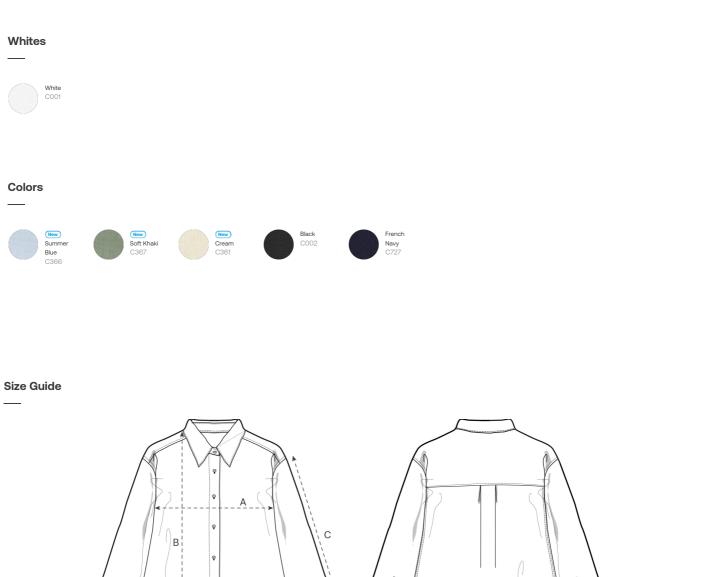

## **New** Stella Styler Shirt STWW973

Front

Back

| Measurement in cm | XS   | S  | М  | L  | XL | XXL |
|-------------------|------|----|----|----|----|-----|
| A - Half Chest    | 52   | 55 | 58 | 61 | 64 | 67  |
| B - Body Length   | 68.3 | 70 | 72 | 74 | 76 | 78  |
| C - Sleeve Length | 54.5 | 55 | 56 | 57 | 58 | 59  |