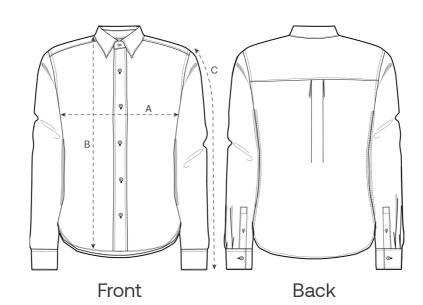

### Size Guide

XS S Μ L XL XXL 3XL Measurement in cm A - Half Chest 47 50 53 56 59 62 0 B - Body Length 64.8 66.5 68.5 70.5 72.5 74.5 0 C - Sleeve Length 58.5 59 60 61 62 63 0