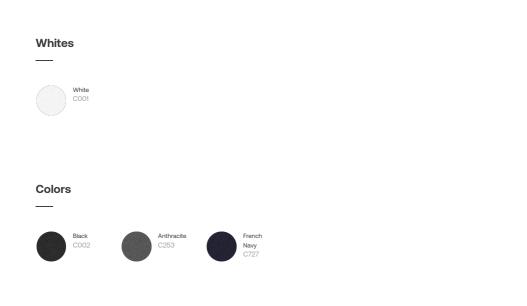

#### Composition

Shell - Oxford 100% Cotton - Organic Ring Spun Combed - 190.0 GSM Garment washed