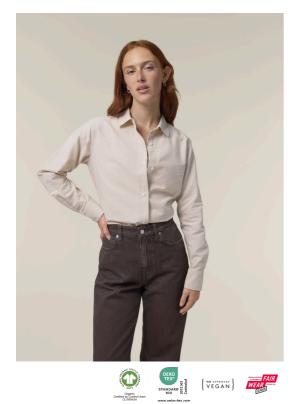

### Stella Oxford Shirt STWW971

### The Women's Oxford Shirt

| Medium Fit                  | XS → 3XL                  | 190 GSM |
|-----------------------------|---------------------------|---------|
|                             | —                         |         |
|                             |                           |         |
| Description                 |                           |         |
|                             |                           |         |
| Point collar with single ne | edle topstiches           |         |
| Collar stand                |                           |         |
| Front placket with single   | needle topstitches on eac | h side  |
| Forwarded shoulder          |                           |         |
| Back yoke with box pleat    |                           |         |
| Inside yoke in self fabric  |                           |         |
| Set-in sleeves              |                           |         |
| Sleeve placket with one b   | outton                    |         |
| Sleeve cuff with two butt   | ons                       |         |
| Rounded cuff corners        |                           |         |
| Double pleats at cuff sea   | m                         |         |
|                             |                           |         |