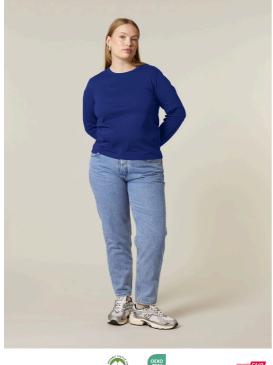

### Stella Muser Long Sleeve STTW219

### The women's long sleeves t-shirt

**Medium Fit** 

 $XS \rightarrow 3XL^*$ 

180 GSM

Description

Set-in sleeve 1x1 rib at neck collar Narrow double needle topstitches at sleeve cuff and hem Inside back neck tape in self fabric