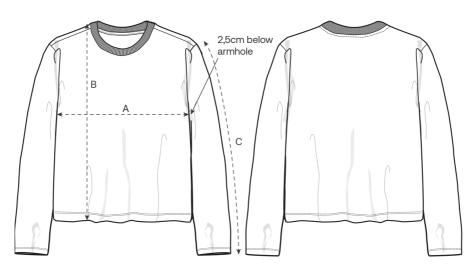

#### Size Guide

Front

Back

| Measurement in cm | XS   | S    | М    | L    | XL   | XXL  | 3XL |
|-------------------|------|------|------|------|------|------|-----|
| A - Half Chest    | 45   | 48   | 51   | 54   | 57   | 61   | 0   |
| B - Body Length   | 56.5 | 59.5 | 61.5 | 63.5 | 65.5 | 67.5 | 0   |
| C - Sleeve Length | 58.5 | 60   | 61.5 | 63   | 64.5 | 64.5 | 0   |