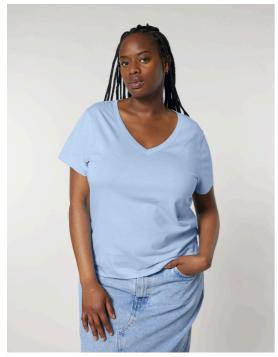

# The women's V-neck t-shirt

Medium Fit XS → XXL

# Description

Set-in sleeve 1x1 rib at neck collar Inside back neck tape in self fabric Narrow twin needle topstitch at sleeve cuff and hem

#### Composition

Shell - Single Jersey 100% Cotton - Organic Ring Spun Combed - 155.0 GSM Fabric washed