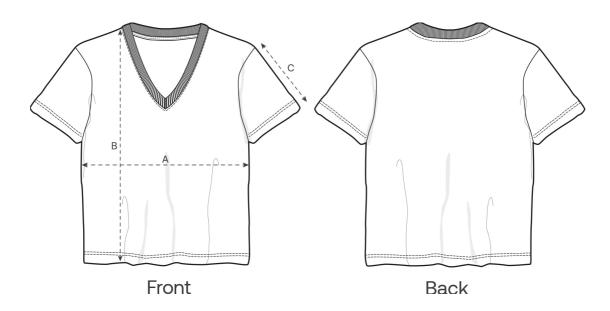

### Size Guide

\_\_\_

| Measurement in cm | XS   | S    | М    | L    | XL   | XXL  |
|-------------------|------|------|------|------|------|------|
| A - Half Chest    | 45   | 48   | 51   | 54   | 57   | 61   |
| B - Body Length   | 56.5 | 59.5 | 61.5 | 63.5 | 65.5 | 67.5 |
| C - Sleeve Length | 17.5 | 18   | 18.5 | 19   | 19.5 | 20   |