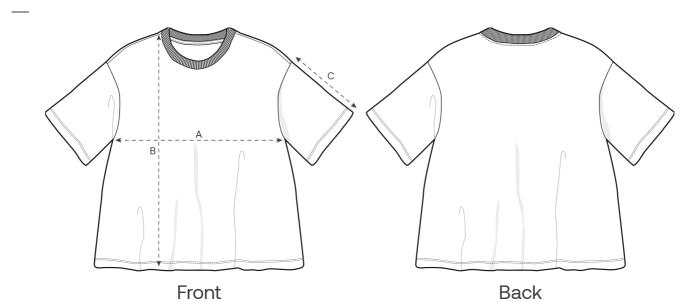

### Size Guide

| Measurement in cm | XS   | S  | М    | L  | XL   | XXL |
|-------------------|------|----|------|----|------|-----|
| A - Half Chest    | 51   | 54 | 57   | 60 | 63   | 67  |
| B - Body Length   | 53   | 56 | 58   | 60 | 62   | 64  |
| C - Sleeve Length | 18.5 | 19 | 19.5 | 20 | 20.5 | 21  |