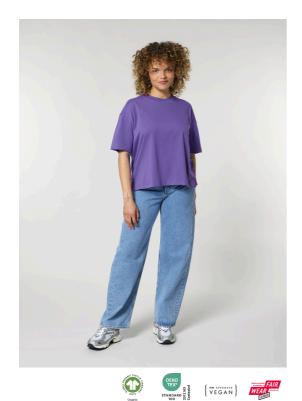

# The women's boxy t-shirt

**Relaxed Fit** 

XS → XXL

155 GSM

#### **Description**

Set-in sleeve
1x1 rib at neck collar
Inside back neck tape in self fabric
Narrow twin needle topstitch at sleeve cuff and hem

#### Composition

o o i i po o i ii o

Shell - Single Jersey 100% Cotton - Organic Ring Spun Combed - 155.0 GSM Fabric washed