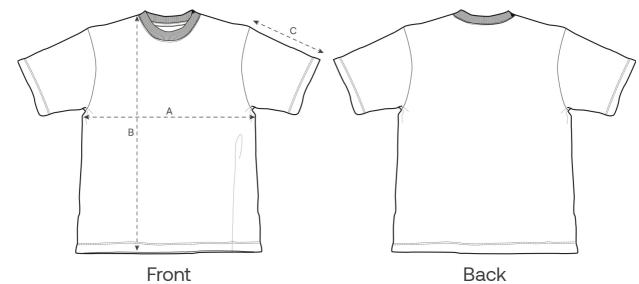

#### Size Guide

\_\_\_

| Measurement in cm | XXS  | XS   | S  | М    | L  | XL   | XXL | 3XL  |
|-------------------|------|------|----|------|----|------|-----|------|
| A - Half Chest    | 59   | 61   | 63 | 67   | 70 | 73   | 77  | 81   |
| B - Body Length   | 64   | 67   | 71 | 75   | 77 | 79   | 81  | 83   |
| C - Sleeve Length | 20.5 | 21.5 | 23 | 24.5 | 25 | 25.5 | 26  | 26.5 |