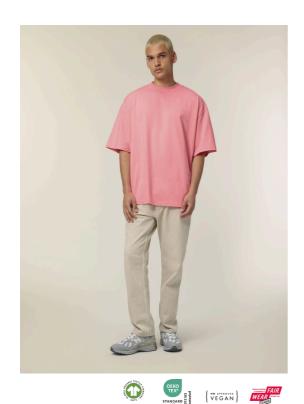

## The Unisex Oversized High Neck T-Shirt

Oversized XXS → 3XL 200 GSM

#### **Description**

Set-in sleeves Dropped shoulder 1X1 Ribs mock neck collar Inside back neck tape Twin needles topstiches at sleeves and hem

Composition

Shell - Single Jersey 100% Cotton - Organic Ring Spun Combed - 200.0 GSM Fabric washed