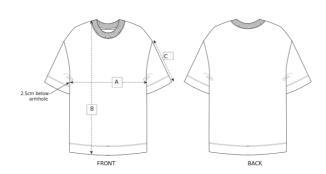

### Size Guide

\_\_\_\_

| Measurement in cm | XXS | XS   | S  | М  | L  | XL   | XXL | 3XL  |
|-------------------|-----|------|----|----|----|------|-----|------|
| A - Half Chest    | 52  | 54.5 | 57 | 60 | 63 | 66   | 69  | 72   |
| B - Body Length   | 62  | 64   | 66 | 70 | 73 | 75   | 77  | 79   |
| C - Sleeve Length | 11  | 11.5 | 12 | 14 | 16 | 17.5 | 19  | 20.5 |