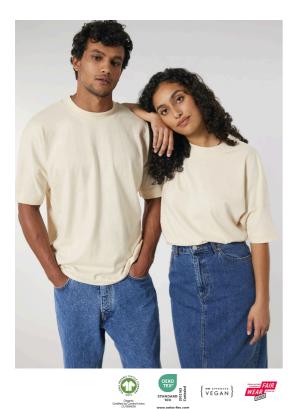

## The unisex oversized high neck T-shirt

Oversized

XXS → 3XL

200 GSM

Description

Set-in sleeve Dropped shoulder Wide 1x1 rib neck collar with single topstitch Inside back neck tape in self fabric Sleeve hem and bottom hem with wide double topstitch

#### Composition

Shell - Single Jersey 100% Cotton - Organic Ring Spun Combed - 200.0 GSM Fabric washed