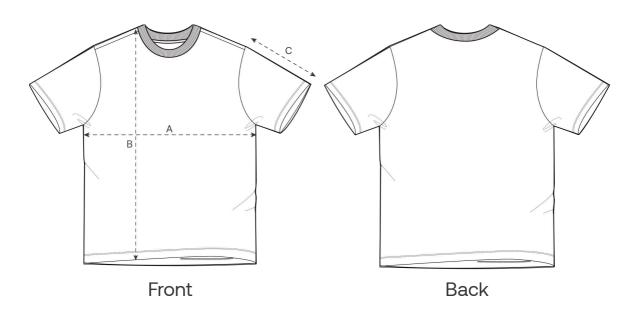

### Size Guide

\_\_\_

| Measurement in cm | XXS  | XS | S  | М  | L  | XL | XXL | 3XL |
|-------------------|------|----|----|----|----|----|-----|-----|
| A - Half Chest    | 49.5 | 52 | 55 | 58 | 61 | 64 | 67  | 70  |
| B - Body Length   | 68   | 70 | 73 | 76 | 78 | 80 | 82  | 84  |
| C - Sleeve Length | 22.5 | 23 | 24 | 25 | 26 | 26 | 27  | 28  |