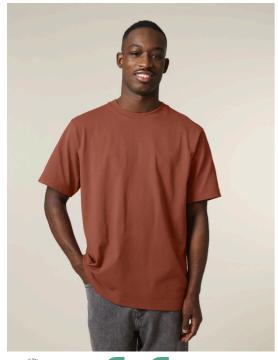

# The unisex dry handfeel and heavy weight tshirt

**Relaxed Fit** 

XXS → 3XL

240 GSM

#### **Description**

Set-in sleeve 1x1 rib at neck collar Inside back neck tape in self fabric Sleeve hem and bottom hem with wide double needle topstitch Slightly rougher fabric characteristic