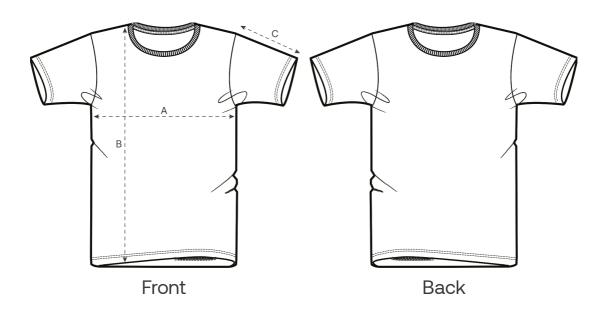

## Size Guide

—

| Measurement in cm | XXS  | XS | S  | М  | L  | XL | XXL | 3XL | 4XL | 5XL  |
|-------------------|------|----|----|----|----|----|-----|-----|-----|------|
| A - Half Chest    | 45   | 47 | 50 | 53 | 56 | 59 | 62  | 65  | 70  | 75   |
| B - Body Length   | 64   | 66 | 69 | 72 | 74 | 76 | 78  | 80  | 82  | 84   |
| C - Sleeve Length | 18.5 | 19 | 20 | 21 | 22 | 22 | 23  | 24  | 24  | 24.5 |