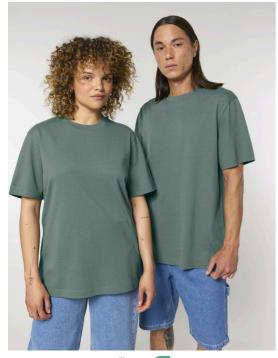

# The unisex relaxed t-shirt

**Relaxed Fit** XXS → 3XL

#### Description

Set-in sleeve 1x1 rib at neck collar Inside back neck tape in self fabric Twin needle topstitch at sleeve cuff and hem

#### Composition

Shell - Loose Knit Single Jersey 100% Cotton - Organic Carded - 215.0 GSM Panel washed