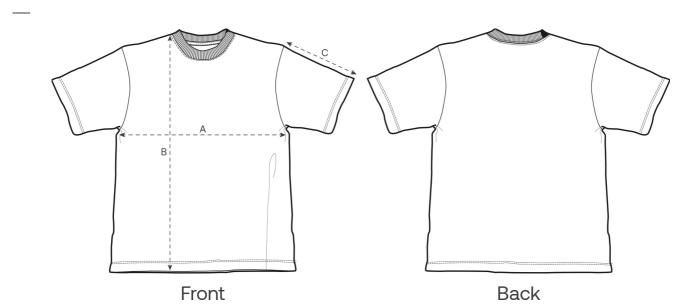

### Size Guide

| Measurement in cm | XXS  | XS   | S    | М    | L    | XL   | XXL  | 3XL  |
|-------------------|------|------|------|------|------|------|------|------|
| A - Half Chest    | 47.5 | 49.5 | 51.5 | 55.5 | 58.5 | 61.5 | 65.5 | 69.5 |
| B - Body Length   | 64   | 67   | 71   | 75   | 77   | 79   | 81   | 83   |
| C - Sleeve Length | 20   | 21   | 22.5 | 24   | 24.5 | 25   | 25.5 | 26   |