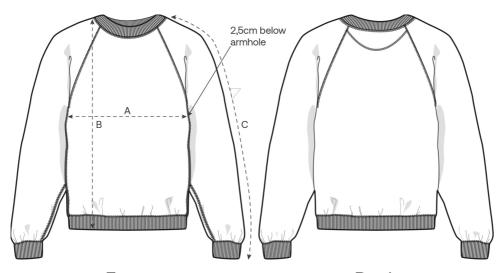

#### Size Guide

Front Back

| Measurement in cm | XS   | S  | М    | L    | XL | XXL  |
|-------------------|------|----|------|------|----|------|
| A - Half Chest    | 49   | 52 | 55   | 58   | 61 | 65   |
| B - Body Length   | 58   | 61 | 63   | 65   | 67 | 69   |
| C - Sleeve Length | 67.8 | 69 | 70.5 | 71.8 | 73 | 74.3 |