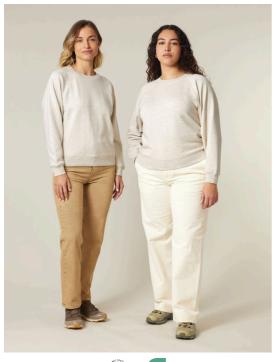

# The women's raglan sweatshirt

Medium Fit XS → XXL 300 GSM

#### **Description**

Raglan sleeves

2X1 Ribs at collar, sleeves cuffs and bottom hem

3 needles flatlock stitches at neck, sleeves, side seams and halfmoon

2 Needles stitches at bottom hem and sleeves cuffs

#### Composition

Shell - French Terry 100% Cotton - Organic Ring Spun Combed - 300.0 GSM Fabric washed