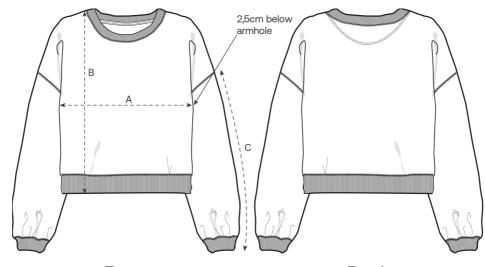

### Size Guide

Front

Back

| Measurement in cm | XS | S    | М  | L    | XL | XXL |
|-------------------|----|------|----|------|----|-----|
| A - Half Chest    | 57 | 60   | 63 | 66   | 69 | 73  |
| B - Body Length   | 54 | 57   | 59 | 61   | 63 | 65  |
| C - Sleeve Length | 46 | 47.5 | 49 | 50.5 | 52 | 52  |