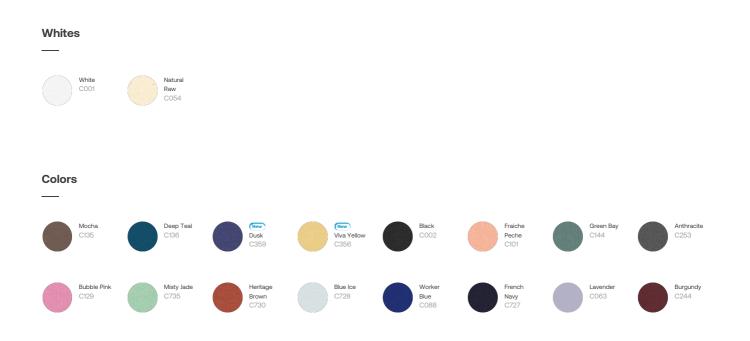

# STANLEY/STELLA



**Certification information** 

which is GRS certified.

## The women's crew neck sweatshirt

**Medium Fit**  $XS \rightarrow XXL$ 300 GSM Description Set-in sleeves Dropped shoulders 1X1 ribs at collar, sleeves cuffs and bottom hem 2 needles topstitches on all seams Inside gros grain back neck tape Self fabric halfmoon at back neck Composition Shell - Brushed 100% Cotton - Organic Ring Spun Combed / Heather Haze : 80% Organic Cotton -20% Recycled Cotton, Ring Spun Combed - 300.0 GSM Fabric washed All colours are GOTS certified except for Heather Haze, Care instruction Wash similar colours together, no ironing on



print, wash and iron inside out.

**Country of origin** 

Weaving : Bangladesh Dyeing : Bangladesh Assembly : Bangladesh

# s7anley/s7ella



### **Essential Heathers**



#### **Special Heathers**



# s7anley/s7ella

### Size Guide



Front

Back

| Measurement in cm | XS | S    | М  | L    | XL | XXL |
|-------------------|----|------|----|------|----|-----|
| A - Half Chest    | 57 | 60   | 63 | 66   | 69 | 73  |
| B - Body Length   | 54 | 57   | 59 | 61   | 63 | 65  |
| C - Sleeve Length | 46 | 47.5 | 49 | 50.5 | 52 | 52  |

### Packing

| Sizes        | XS | S  | М  | L  | XL | XXL |
|--------------|----|----|----|----|----|-----|
| Pieces / bag | 5  | 5  | 5  | 5  | 5  | 5   |
| Pieces / box | 20 | 20 | 20 | 20 | 20 | 20  |