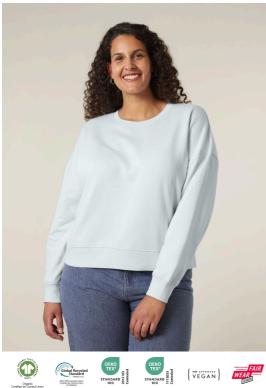

## The women's crew neck sweatshirt

**Medium Fit**  $XS \rightarrow XXL$ 300 GSM Description Set-in sleeves Dropped shoulders 1X1 ribs at collar, sleeves cuffs and bottom hem 2 needles topstitches on all seams Inside gros grain back neck tape Self fabric halfmoon at back neck Composition Shell - Brushed 100% Cotton - Organic Ring Spun Combed / Heather Haze : 80% Organic Cotton -20% Recycled Cotton, Ring Spun Combed - 300.0 GSM Fabric washed All colours are GOTS certified except for Heather Haze, Care instruction Wash similar colours together, no ironing on