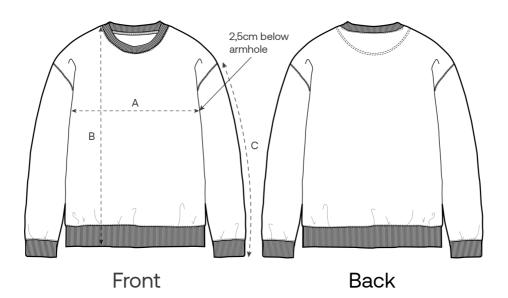

#### Size Guide

| Measurement in cm | XXS  | XS   | S    | М  | L    | XL | XXL  | 3XL |
|-------------------|------|------|------|----|------|----|------|-----|
| A - Half Chest    | 46   | 49   | 52   | 55 | 58   | 61 | 64   | 67  |
| B - Body Length   | 60.5 | 62.5 | 68   | 72 | 74   | 76 | 78   | 80  |
| C - Sleeve Length | 57   | 59   | 62.5 | 65 | 68.5 | 69 | 69.5 | 70  |