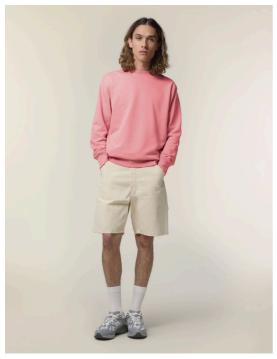

# The iconic mid-light unisex medium fit crewneck sweatshirt

**Medium Fit** XXS → 3XL 300 GSM

#### Description

Set-in sleeve 1x1 rib at neck collar, sleeve hem and bottom hem Inside herringbone back neck tape Self fabric half moon at back neck Single needle topstitch at neck collar Armhole, sleeve hem and bottom hem with twin needle topstitch