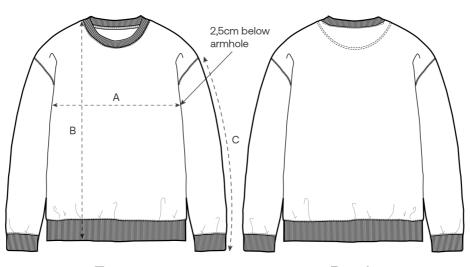

### Size Guide

\_\_\_

Front

# Back

| Measurement in cm | XXS  | XS   | S    | М  | L    | XL | XXL  | 3XL |
|-------------------|------|------|------|----|------|----|------|-----|
| A - Half Chest    | 46   | 49   | 52   | 55 | 58   | 61 | 64   | 67  |
| B - Body Length   | 60.5 | 62.5 | 68   | 72 | 74   | 76 | 78   | 80  |
| C - Sleeve Length | 57   | 59   | 62.5 | 65 | 68.5 | 69 | 69.5 | 70  |