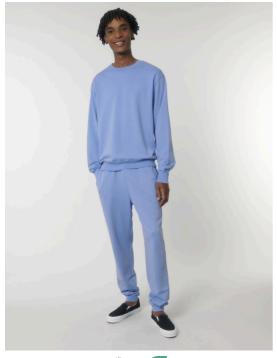

## The unisex medium fit garment dyed crewneck sweatshirt

**Medium Fit** XXS → 3XL 300 GSM

### **Description**

Set-in sleeve

1x1 rib at neck collar, sleeve hem and bottom hem

Inside single jersey back neck tape

Self fabric half moon at back neck

Single needle topstitch at neck collar

Armhole, sleeve hem and bottom hem with twin needle topstitch

Slight shading on seams to give washed look.

Garment dyed product, each garment may vary in appearance, colour may bleed, follow our care label

Read carefully print recommendations