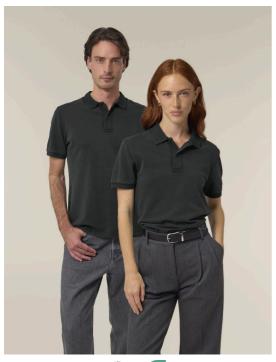

# The Unisex Vintage Mid-light Polo

**Fitted** XXS → 3XL 185 GSM

### **Description**

Set-in sleeve Flat knit rib on collar and sleeve hem Inside heavy single jersey back neck tape Front inserted placket with 2 buttons in matching body colour Slit and bartack finish at side seam hem Single needle topstitch at shoulder seams Bottom hem with narrow double needle topstitch

## Composition

Shell - Piqué 100% Cotton - Organic Ring Spun Combed - 185.0 GSM Garment washed, Garment dyed