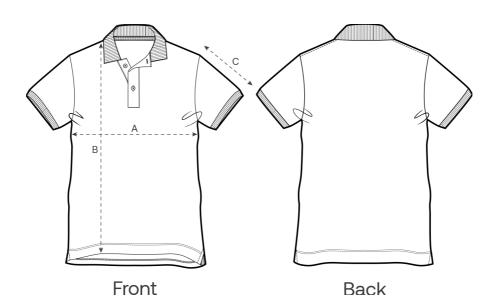

### Size Guide

\_\_\_

| Measurement in cm | XXS  | XS   | S  | М    | L  | XL   | XXL | 3XL  |
|-------------------|------|------|----|------|----|------|-----|------|
| A - Half Chest    | 43   | 45   | 48 | 51   | 54 | 57   | 61  | 65   |
| B - Body Length   | 61   | 64   | 68 | 72   | 74 | 76   | 78  | 80   |
| C - Sleeve Length | 17.5 | 18.5 | 20 | 21.5 | 22 | 22.5 | 23  | 23.5 |