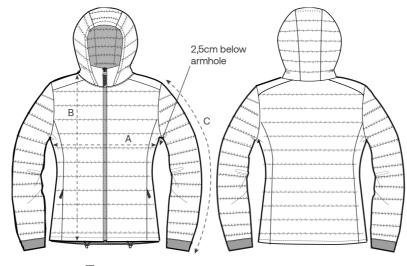

### Size Guide

Front

Back

| Measurement in cm | XS   | S    | Μ    | L    | XL   | XXL  |
|-------------------|------|------|------|------|------|------|
| A - Half Chest    | 47   | 50   | 53   | 56   | 59   | 62   |
| B - Body Length   | 59.5 | 61.5 | 63.5 | 65.5 | 67.5 | 69.5 |
| C - Sleeve Length | 63   | 64   | 65   | 66   | 67   | 67   |