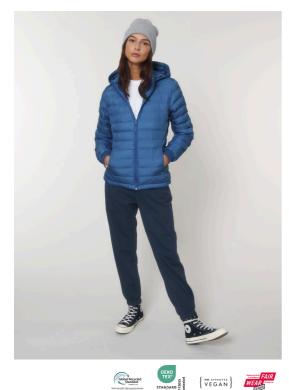

## The women's padded jacket

#### Composition

Shell - Plain Weave 100% Polyester - Recycled - 75.0 GSM Fluorine-free DWR Padding 100% Polyester - Recycled -

Lining - Plain Weave 100% Polyester - Recycled Fluorine-free DWR