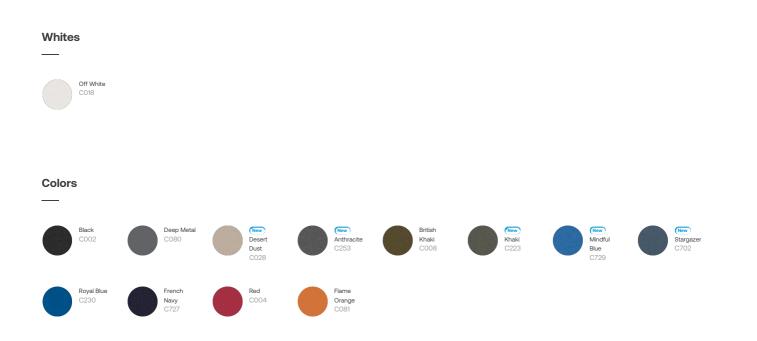

#### Composition

Shell - Plain Weave 100% Polyester - Recycled - 75.0 GSM Fluorine-free DWR Padding 100% Polyester - Recycled -

Lining - Plain Weave 100% Polyester - Recycled Fluorine-free DWR