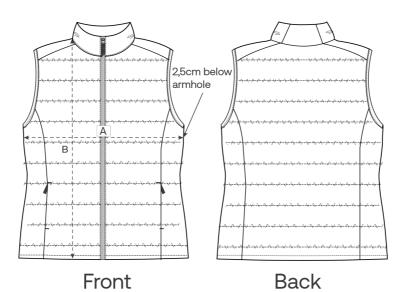

#### Size Guide

| Measurement in cm | XS | S  | М  | L  | XL | XXL |
|-------------------|----|----|----|----|----|-----|
| A - Half Chest    | 47 | 50 | 53 | 56 | 59 | 62  |
| B - Body Length   | 58 | 60 | 62 | 64 | 66 | 68  |