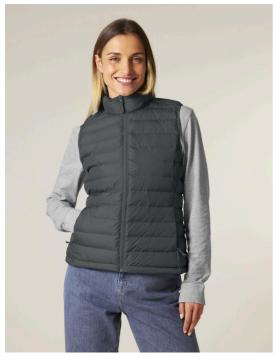

# The women's body warmer

**Fitted** XS → XXL **75 GSM** 

#### **Description**

Sleeveless High collar Reverse nylon zip at center front Zipped welt pockets with extra grosgrain puller Elastic tape binding at armhole Fully quilted Side panels for better shape Inside seams with binding finish

Bottom hem with adjustable plastic stopper and elastic cord