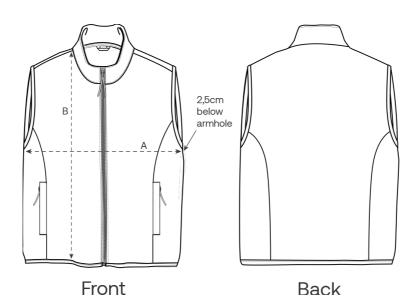

#### Size Guide

\_\_\_

| Measurement in cm | XS | S  | М  | L  | XL | XXL |
|-------------------|----|----|----|----|----|-----|
| A - Half Chest    | 45 | 48 | 51 | 54 | 58 | 62  |
| B - Body Length   | 59 | 62 | 64 | 66 | 68 | 70  |