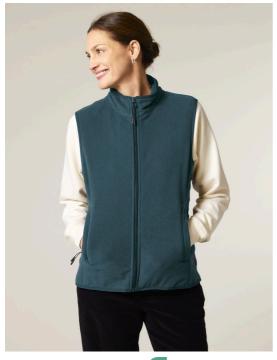

# The women's sleeveless fleece jacket

**Fitted** XS → XXL 300 GSM

# **Description**

Sleeveless

Elastic binding at neck edge, armhole and hem Inside back neck grosgrain loop Nylon coil zipper with metal puller and cord ending Brushed fabric with Anti piling finish on inside and outside Front side welt pockets with zip opening Inside back neck tape in recycled polyester

## Composition

Shell - Polar Fleece 100% Polyester - Recycled - 300.0 GSM Brushed