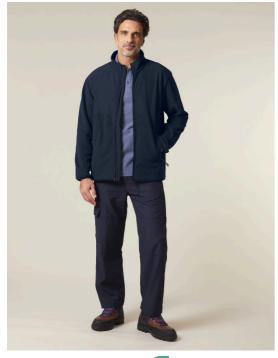

# **Description**

**Medium Fit** 

Set in sleeves

Elastic binding at cuffs and hem Inside back neck binding loop and back neck tape Nylon coil zipper with metal puller and cord ending Brushed Polar fleece fabric with Anti piling finish on inside and outside Front side welt pockets with hidden zip closure

XXS → 3XL

Contrast softshell fabric at Yoke and outer collar,

The unisex fleece jacket

Inside invisible zipper at wearer left chest for easy decoration.