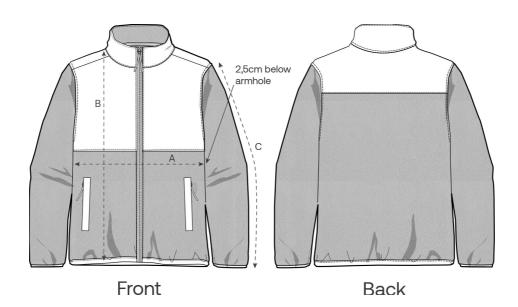

#### Size Guide

| Measurement in cm | XXS  | XS | S  | М  | L    | XL | XXL  | 3XL  |
|-------------------|------|----|----|----|------|----|------|------|
| A - Half Chest    | 48   | 52 | 50 | 56 | 59   | 62 | 66   | 70   |
| B - Body Length   | 61   | 68 | 64 | 72 | 74   | 76 | 78.5 | 80.5 |
| C - Sleeve Length | 58.5 | 62 | 60 | 64 | 65.5 | 67 | 68.5 | 68.5 |