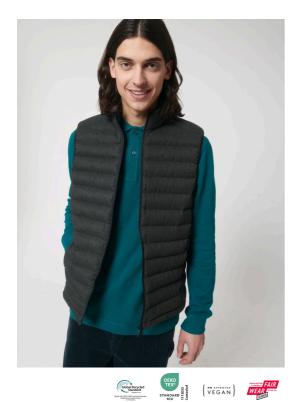

### The wool-like men's body warmer

Fitted

S → 3XL

140 GSM

Description

Sleeveless High collar Reverse nylon zip at center front Zipped welt pockets with extra grosgrain puller Elastic tape binding at armhole Fully quilted Side panels for better shape Inside seams with binding finish Bottom hem with adjustable plastic stopper and elastic cord