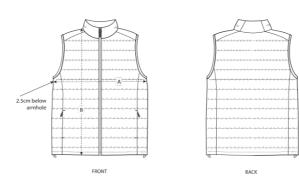

#### **Essential Heathers**

Size Guide

| Measurement in cm | S    | Μ    | L    | XL   | XXL  | 3XL  |
|-------------------|------|------|------|------|------|------|
| A - Half Chest    | 53.5 | 56   | 59.5 | 63   | 66.5 | 70   |
| B - Body Length   | 65   | 68.5 | 70.5 | 72.5 | 74.5 | 76.5 |