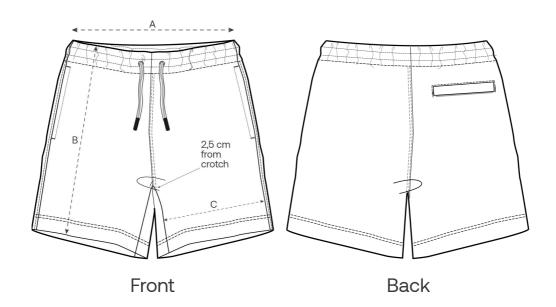

# Size Guide

| Measurement in cm | XXS | XS | S  | М  | L    | XL | XXL  | 3XL |
|-------------------|-----|----|----|----|------|----|------|-----|
| A - Waist         | 36  | 38 | 40 | 42 | 45   | 48 | 51   | 54  |
| B - Leg Length    | 41  | 43 | 45 | 47 | 49   | 51 | 53   | 53  |
| C - Thigh         | 31  | 32 | 33 | 34 | 35.5 | 37 | 38.5 | 40  |