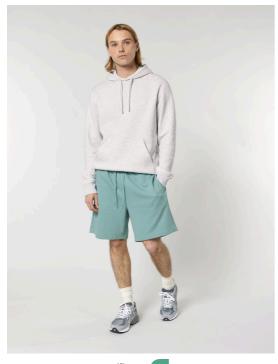

# The iconic mid-light unisex jogger shorts

**Medium Fit** XXS → 3XL 300 GSM

#### **Description**

Self fabric elasticated grown on waistband Round drawcords in matching body colour Closed end metal tipping Buttonhole drawcord exit eyelets Inserted side seam pockets Pocket bags in self fabric and single jersey Back panel Welt pocket Twin needle stitch at leg opening