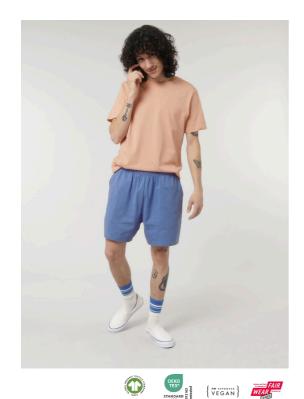

# The unisex single jersey short

**Relaxed Fit** XXS → 3XL 240 GSM

### **Description**

Self fabric elastic waistband Hidden flat drawcords on inside waistband Pockets at front Patch pocket at back Bottom hem with narrow double needle topstitch

Composition

Shell - Single Jersey 100% Cotton - Organic Open End - 240.0 GSM Fabric washed