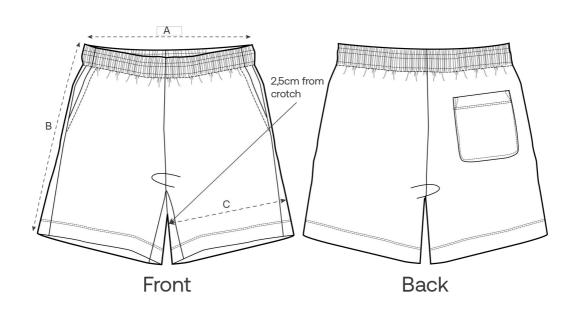

# Size Guide

\_\_\_\_

| Measurement in cm | XXS  | XS   | S    | М  | L  | XL   | XXL | 3XL |
|-------------------|------|------|------|----|----|------|-----|-----|
| A - Waist         | 28.5 | 29   | 32   | 35 | 38 | 41   | 44  | 45  |
| B - Leg Length    | 37   | 39   | 41   | 43 | 45 | 47   | 49  | 49  |
| C - Thigh         | 33.5 | 33.5 | 35.2 | 36 | 37 | 38.5 | 40  | 41  |