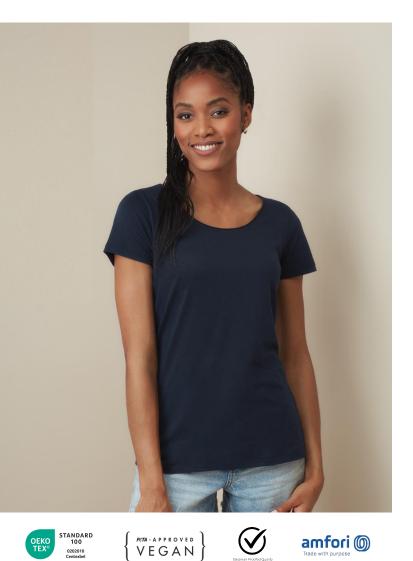

## **FINEST COTTON-T**

Soft combed cotton T-shirt for women with a very light feel and a fashionable rolled collar. The fine structure gives these T-shirts a premium look and high elasticity.

## S-XL | 105G/M<sup>2</sup> | REGULAR FIT | WOMEN

- 100% ring-spun combed cotton; single jersey
- rolled self-fabric collar
- Woven Size Label in Neckline; Tear-away Care Label in Side Seam
- wide neck drop
- neck tape
- side seams
- small size label in the collar
- tear-away care label in the side seam