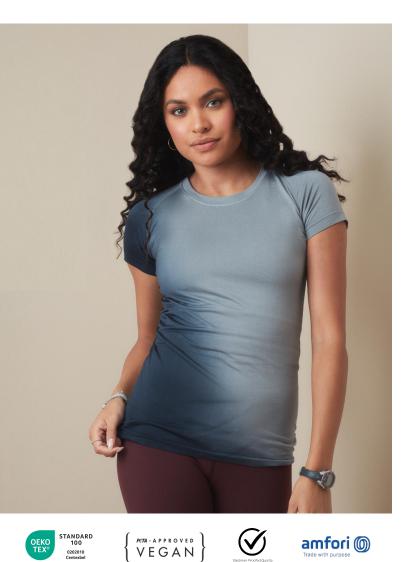

## **STEDMAN**<sup>®</sup>

SEAMLESS SPORTS-T

ST8960

Seamless Sports-T for ultimate comfort without itchy side-seams, finished with tone-on-tone necktape, a woven size label in the neckline and a tear-away care label in the bottom hem.

## XS-XL | 180G/M<sup>2</sup> | FITTED FIT | WOMEN

- 100% nylon multifilament, single jersey
- premium woven size label in neckline
- smooth and sleek fabric
- tear-away care label in bottom hem
- woven size label in neckline; tear-away care label in bottom hem
- Woven Size Label in Neckline; Tear-away Care Label in Bottom Hem
- nylon multifilament
- self-fabric collar
- fast-drying
- raglan sleeves