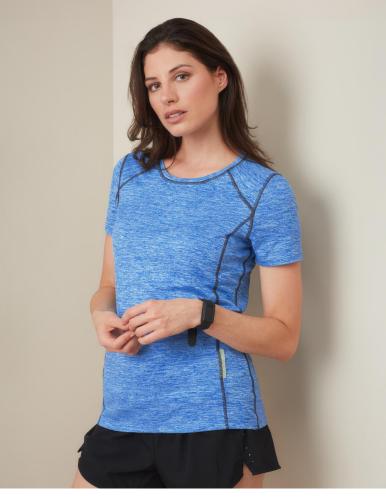

## RECYCLED SPORTS-T REFLECT ST8940

Eco-friendly from recycled material. Super soft with reflecting tapes on front and back for great visibility even in low light conditions. women

## S-XL | 190G/M<sup>2</sup> | FITTED FIT | WOMEN

- 90% ACTIVE-DRY° polyester (50% recycled), 10% elastane; multifilament; single jersey
- ACTIVE-DRY°: quick-drying, moisture-wicking and breathable material
- eco-friendly functional fabric
- made from recycled plastic bottles (4 per T-shirt)
- Woven Size Label in Neckline; Tear-away Care Label in Side Seam
- heathered look
- reflecting tape (front and back) for great visibility
- contrast flatlock seams
- premium woven size label in the collar
- self-fabric collar