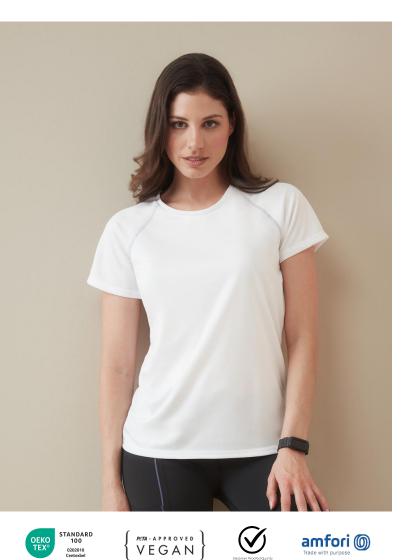

## **MESH TEAM RAGLAN**

Modern and stretchy sports T-shirt for women, with contrast raglan seams made of quick-drying, breathable mesh-material. Contrast neck tape, decorative flatlock seams and excellent freedom of movement.

## S-XL | 140G/M<sup>2</sup> | REGULAR FIT | WOMEN

- 100% ACTIVE-DRY° polyester multifilament; bird-eyelet mesh (reversed)
- ACTIVE-DRY<sup>o</sup>: quick-drying, moisture-wicking and breathable material
- sleek surface
- stretchy fabric
- Woven Size Label in Neckline; Tear-away Care Label in Side Seam
- contrast raglan seams
- decorative flatlock seams
- raglan sleeves
- contrast neck tape
- side seams