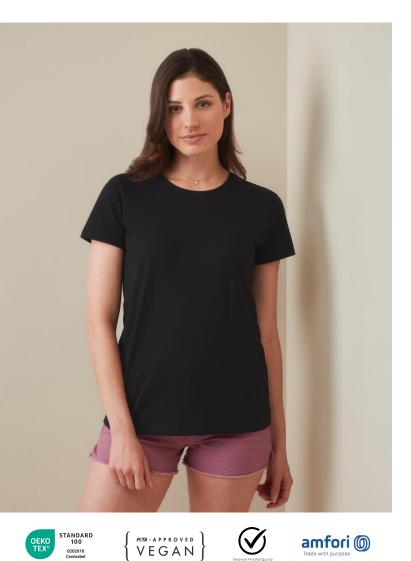

## **COMFORT-T**

The popular heavyweight choice made of durable ring-spun cotton: soft women's T-shirt with side seams.

ST2160

## XS-3XL | 185G/M<sup>2</sup> | REGULAR FIT | WOMEN

- 100% ring-spun cotton; single jersey (GYH: 85% cotton, 15% viscose)
- Tear-away Size and Care Label in Neckline
- tear-away size and care label in neckline
- tear-away label in the collar
- neck tape
- side seams